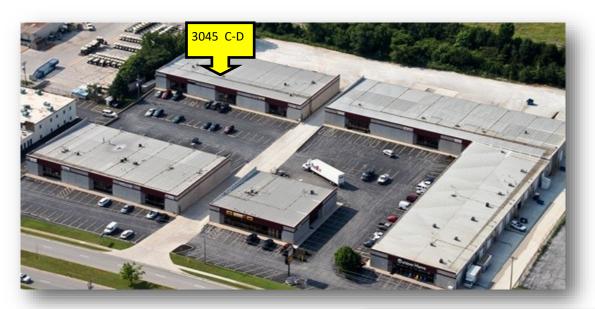

# 3045 C-D E. Chestnut Expressway

Springfield, MO 65802

Information furnished regarding property is from sources deemed reliable, but no warranty or representation is made as to the accuracy thereof and same is submitted subject to errors, omissions, prior sale or lease or withdrawal, without notice.

# 3045 C-D E. Chestnut Expressway

# Springfield, MO 65802

- 6,500 SF
- Two (2) Dock Doors & One (1) Drive-In Door
- Estimated Monthly Payment: \$3,385.50

**3045 C-D Warehouse (North View)** 

**3045 C-D Warehouse (South View)** 

3045 C-D Office Area