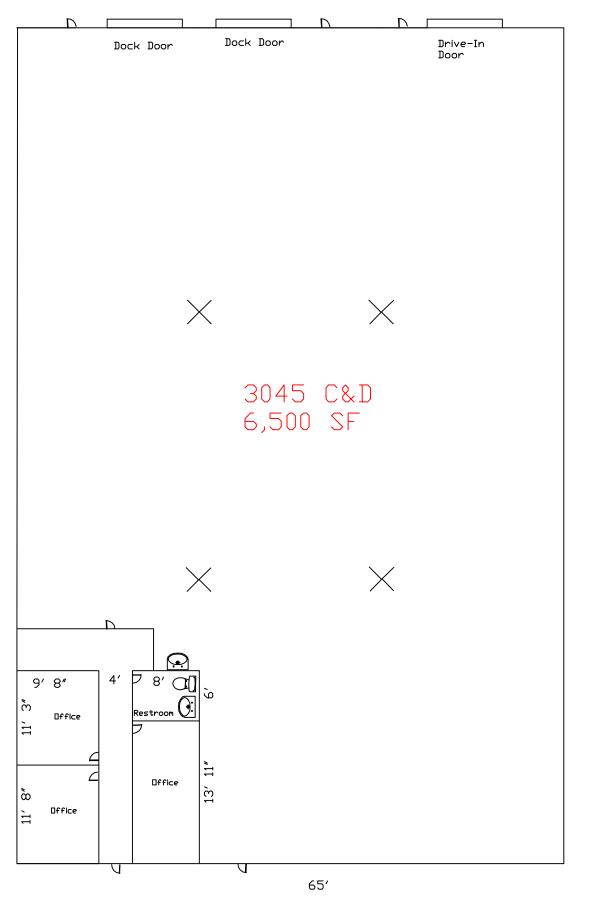

## HIGHLIGHTS

- 6,500 SF
- Located just west of Hwy 65 & Chestnut
- Two (2) Dock Doors
- One (1) 8' x 12' Drive-In Door
- Zoned IC Industrial Commercial
- NNN \$1.25 / SF = \$677.00 / Month
- Lease Rate: \$5.00 / SF = \$2,708.50
- Estimated Monthly Payment = \$3,385.50

FOR ADDITIONAL INFORMATION PLEASE CONTACT

Bill Beall Co., Inc. 2921 S. National Ave., Springfield, MO 65804 (417) 887-5535 email: beall@billbeall.com

3045 C\_D E. CHESTNUT

100'