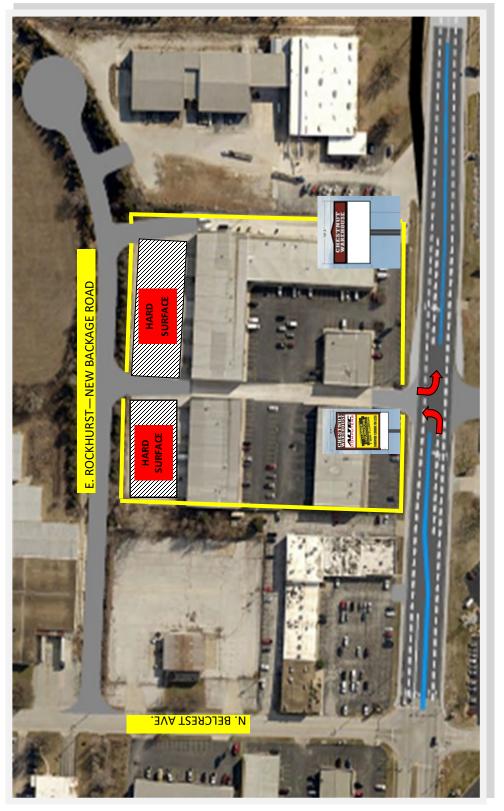

# **COMPLEX IMPROVEMENTS**

- E. ROCKHURST—NEW BACKAGE ROAD WITH ACCESS TO BELCREST
- NORTH SIDE OF COMPLEX HARD SURFACED (PAVED)
- FULL ACCESS (WEST & EAST BOUND) ON CHESTNUT EXPRESSWAY
- DIGITAL SIGNAGE