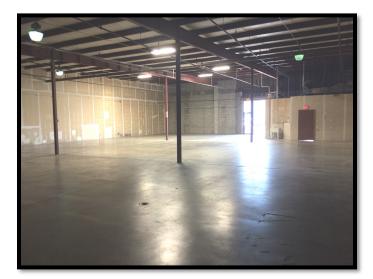

# Springfield, MO 65802

- 6,500 SF
- Two (2) Dock Doors & One (1) Drive-In Door
- Estimated Monthly Payment: \$3,385.50

**3045 C-D Warehouse (North View)** 

**3045 C-D Warehouse (South View)** 

3045 C-D Office Area