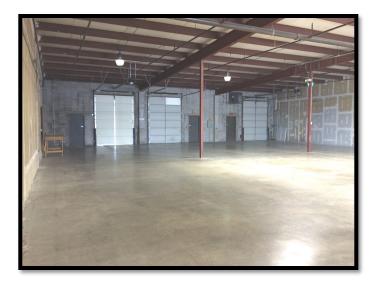

# Springfield, MO 65802

- 6,500 SF
- Two (2) Dock Doors & One (1) Drive-In Door
- Estimated Monthly Payment: \$3,385.50

**3045 C-D Warehouse (North View)** 

**3045 C-D Warehouse (South View)** 

3045 C-D Office Area